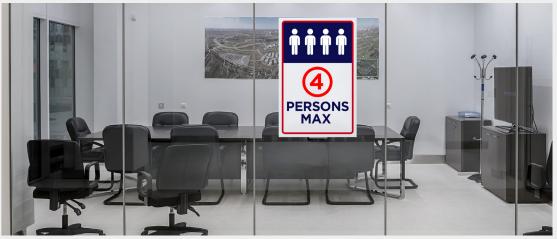

#SDB2

Most hallways, elevators, and stairwells tend to be narrow or enclosed areas, making it difficult to maintain proper social distancing. To address this, many organizations are adapting their floorplans to accommodate one-way foot traffic and are regulating the maximum number of guests within elevators and conference rooms. This selection of posters and floor decals will help you direct employees and visitors around your facility with clearly-labeled instructions and markers to maintain social distance standards.

Fillable Max Persons #RTW36

4 Persons Max #SDN7

Social Distancing Footprints
Navy Series
#FDN3

Social Distancing Footprints
Navy Series
#FDN5

Social Distancing Footprints
Navy Series
#FDN8

Social Distancing Footprints
Navy Series
#FDN10