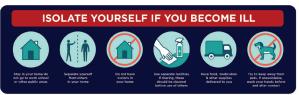

Please Wait Here Large Footprints #FDR11

Please Wait Here Small Footprints #FDR10

Please Wait Here
Red Circle
#FDR7

Most washrooms have very limited space, making it difficult to maintain proper social distance amid COVID-19. Laminated for easy cleaning, choose from a variety of signs, to remind visitors to practice good hygiene and keep social distance while in private or enclosed areas.