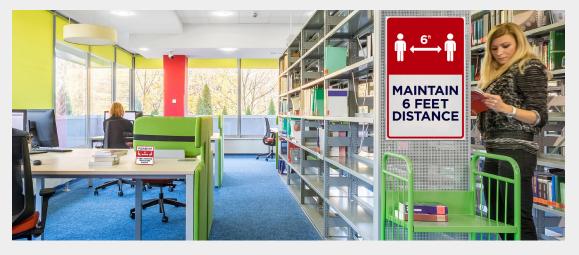

Designed for organizations that are operating amid COVID-19, this collection features a variety of posters, signs, and floor graphics that provide crucial information to team members and visitors.

| From Site Survey to Install 3 |
|-------------------------------|
| Storefronts                   |
| Restaurants & Dining Areas    |
| Tight Spaces 15               |
| Restrooms <u>19</u>           |
| Lobbies & Common Areas24      |
| Jobsites                      |

#SDB2

Most hallways, elevators, and stairwells tend to be narrow or enclosed areas, making it difficult to maintain proper social distancing. To address this, many organizations are adapting their floorplans to accommodate one-way foot traffic and are regulating the maximum number of guests within elevators and conference rooms. This selection of posters and floor decals will help you direct employees and visitors around your facility with clearly-labeled instructions and markers to maintain social distance standards.