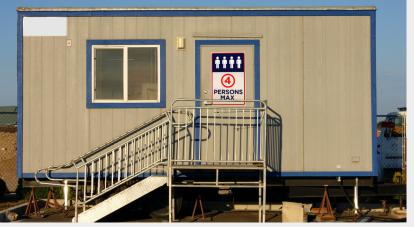

Please Wait Here Large Footprints #FDR11

Please Wait Here Small Footprints #FDR10

Please Wait Here
Red Circle
#FDR7

Most washrooms have very limited space, making it difficult to maintain proper social distance amid COVID-19. Laminated for easy cleaning, choose from a variety of signs, to remind visitors to practice good hygiene and keep social distance while in private or enclosed areas.

### Ideal for:

- Restrooms
- Changing areas
- Locker rooms