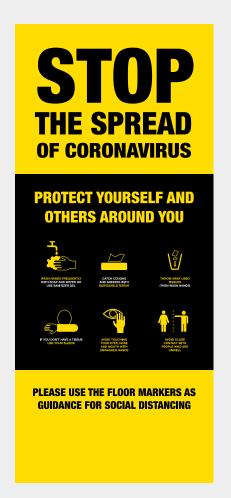

**Stop The Spread** #POP1

**Stop The Spread** #POP2

**Stop The Spread** #POP3

With multiple workers and visitors going in and out of a jobsite each day, displaying crucial health and safety information helps maintain hygienic conditions and prevent the spread of COVID-19. These signs and graphics are available in a variety of durable materials for indoor and outdoor conditions and are easily customized to adapt to any unique needs your site has.