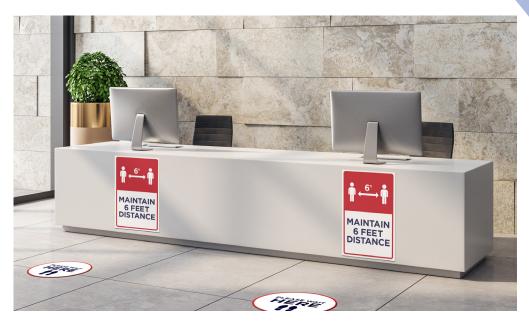

Lobbies and common areas are hubs for face-to-face interactions and can become hot spots of activity for team members and guests. This selection of posters and signs help you to direct foot traffic, maintain proper social distancing, and will provide visitors and employees with the latest health and safety protocols.