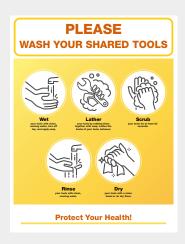

Schedule #JS1

Sanitization Arrow Left #HW4

Sanitization Arrow Right #HW5

Sanitization Location #HW6

Wash Your Tools #JS5

Sanitization Arrow Left #HW10

Sanitization Arrow Right #HW11

Sanitization Location #HW12