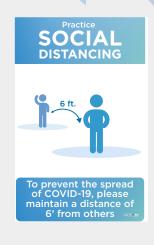

ncing Footprints** #FDW5



**Social Distancing Footprints** #FDW3



**Social Distancing Footprints** #FDW10



**Social Distancing Footprints** #FDW8



**Social Distancing Footprints** #FDW6



**Social Distancing Footprints** #FDW2



Maintain 6 Ft. #RTW5



Maintain 6 Ft. #RTW4



**Social Distancing Footprints** #FDW11



**Social Distancing Footprints** #FDW1



**Social Distancing Footprints** #FDW9



Social Distancing **Footprints** #FDW4



Social Distancing **Footprints** #FDW7



**CDC Protect &** Prepare #CDC1



CDC What you Need to Know #CDC6



**CDC Share Facts** #CDC2



**CERC In an Infectious** Outbreak #CDC7



**CDC Stop The Spread** #CDC3



Keep Calm #CDC8



**CDC Symptoms** #CDC4



Stay Healthy #CDC9



CDC What to Do #CDC5



**Business Hours** #RTW23











**Protect Your Health** #HW1

Wash Your Hands #HW3

**Protect Your Health** #HW7

Wash Your Hands #HW9

Social Distancing #SDB2



**COVID-19 Pocket Guide** Folded Size: 3.45"W x 2.15"H #CPG1













**Stop The Spread** #POP1



**Stop The Spread** #POP2



**Stop The Spread** #POP3

With multiple workers and visitors going in and out of a jobsite each day, displaying crucial health and safety information helps maintain hygienic conditions and prevent the spread of COVID-19. These signs and graphics are available in a variety of durable materials for indoor and outdoor conditions and are easily customized to adapt to any unique needs your site has.

### Ideal for:

- Jobsites
- Warehouses
- Construction areas
- Remodels

### Sizes:

#### **Posters**

- 11" × 17"
- 18" x 24"
- 24" x