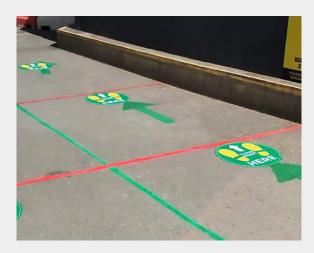

#SDB2

Most hallways, elevators, and stairwells tend to be narrow or enclosed areas, making it difficult to maintain proper social distancing. To address this, many organizations are adapting their floorplans to accommodate one-way foot traffic and are regulating the maximum number of guests within elevators and conference rooms. This selection of posters and floor decals will help you direct employees and visitors around your facility with clearly-labeled instructions and markers to maintain social distance standards.

One Way Only Left #RTW6

One Way Only Up #RTW12

One Way Only Right #RTW9

Do Not Enter #RTW1

**Social Distancing Footprints** #FDW5

**Social Distancing Footprints** #FDW3

**Social Distancing Footprints** #FDW10

**Social Distancing Footprints** #FDW8

**Social Distancing Footprints** #FDW6

**Social Distancing Footprints** #FDW2

Maintain 6 Ft. #RTW5

Maintain 6 Ft. #RTW4

**Social Distancing Footprints** #FDW11

**Social Distancing Footprints** #FDW1

**Social Distancing Footprints** #FDW9

Social Distancing **Footprints** #FDW4

Social Distancing **Footprints** #FDW7

Social Distancing Footprints
Navy Series
#FDN3

Social Distancing Footprints
Navy Series
#FDN5