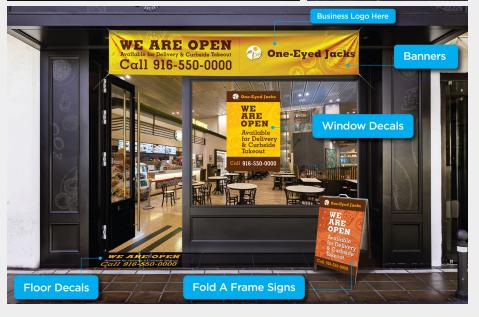

## **Storefronts**

Let customers know you have re-opened for business and display important COVID-19 health and safety information before visitors enter your facility. Available in multiple sizes and finishes, choose from a large selection of posters and signs, or create your own custom message for any unique needs your business has.

### Ideal for:

- Storefronts
- Restaurants
- Grocery stores
- Malls

- Lobbies
- Pharmacies
- Hospitals
- Take-out & delivery services

## **Storefronts**

OPEN

Welcome #SFS1 Drive-Thru Open #SFS5

TAKE-OUT & DELIVERY AVAILABLE

Curbside Pick-UP #SFS3 Take-out & Delivery #SFS4

Contact-Free Delivery #SFS2

Social Distance #SDB2

Social Distance #SDB1