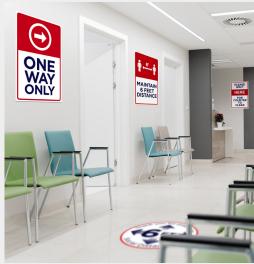

#SDB2

Most hallways, elevators, and stairwells tend to be narrow or enclosed areas, making it difficult to maintain proper social distancing. To address this, many organizations are adapting their floorplans to accommodate one-way foot traffic and are regulating the maximum number of guests within elevators and conference rooms. This selection of posters and floor decals will help you direct employees and visitors around your facility with clearly-labeled instructions and markers to maintain social distance standards.

Lobbies and common areas are hubs for face-to-face interactions and can become hot spots of activity for team members and guests. This selection of posters and signs help you to direct foot traffic, maintain proper social distancing, and will provide visitors and employees with the latest health and safety protocols.