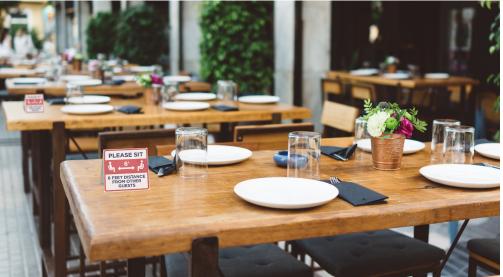

A collection of graphics designed for restaurants and dining areas to remind employees, guests, and students to practice social distancing and maintain good hygiene. Offering high visibility and printed on durable material, these signs and posters will scale to any size area at your facility.