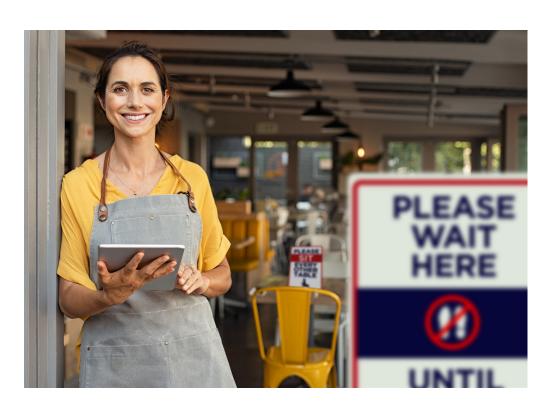

## **Storefronts**

Let customers know you have re-opened for business and display important COVID-19 health and safety information before visitors enter your facility. Available in multiple sizes and finishes, choose from a large selection of posters and signs, or create your own custom message for any unique needs your business has.

### Ideal for:

- Storefronts
- Restaurants
- Grocery stores
- Malls

- Lobbies
- Pharmacies
- Hospitals
- Take-out & delivery services