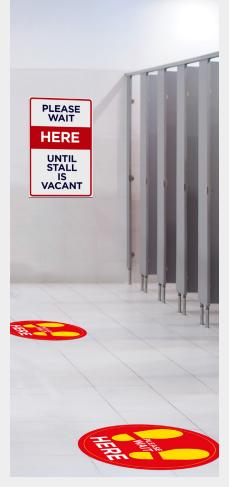

Please Wait Here Large Footprints #FDR11

Please Wait Here Small Footprints #FDR10

Please Wait Here
Red Circle
#FDR7

Most washrooms have very limited space, making it difficult to maintain proper social distance amid COVID-19. Laminated for easy cleaning, choose from a variety of signs, to remind visitors to practice good hygiene and keep social distance while in private or enclosed areas.

### Ideal for:

- Restrooms
- Changing areas
- Locker rooms

### **Custom sizes available**

Wait Until Area Clear #RTW25

Wait Until Area Clear #RTW26

Wait Until Area Clear #RTW24

Wait Here Until Vacant #RTW34

Wait Here Until Vacant #RTW35

Wait Here Until Vacant #RTW33