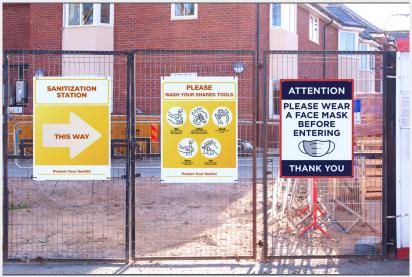

Schedule #JS1

Sanitization Arrow Left #HW4

Sanitization Arrow Right #HW5

Sanitization Location #HW6

Wash Your Tools #JS5

Sanitization Arrow Left #HW10

Sanitization Arrow Right #HW11

Sanitization Location #HW12

One Way Only Right #RTW11

Do Not Enter #RTW2

Maintain 6 Ft. #RTW5

One Way Only Left #RTW6

One Way Only Up #RTW12

One Way Only Right #RTW9

Do Not Enter #RTW1

Please Wear Mask #SAF5