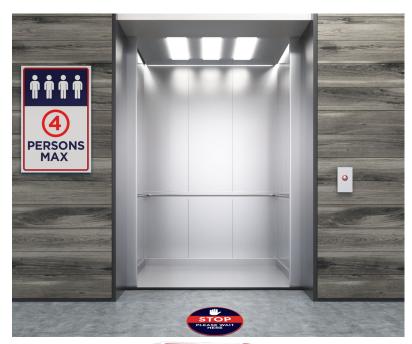

#SDB2

Most hallways, elevators, and stairwells tend to be narrow or enclosed areas, making it difficult to maintain proper social distancing. To address this, many organizations are adapting their floorplans to accommodate one-way foot traffic and are regulating the maximum number of guests within elevators and conference rooms. This selection of posters and floor decals will help you direct employees and visitors around your facility with clearly-labeled instructions and markers to maintain social distance standards.

### Ideal for:

- Elevators
- Stairwells
- Hallways
- Conference rooms

Fillable Max Persons #RTW36

4 Persons Max #SDN7

Social Distancing Footprints
Navy Series
#FDN3

Social Distancing Footprints
Navy Series
#FDN5

Social Distancing Footprints
Navy Series
#FDN8

Social Distancing Footprints
Navy Series
#FDN10