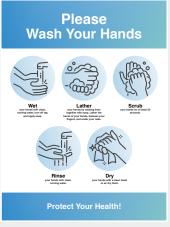

CDC What to Do #CDC5

**M** COC

CDC What you Need to Know #CDC6

Keep Calm #CDC8

**Protect Your** Health #HW1

**Wash Your Hands** #HW3

**Protect Your Health** #HW7

Wash Your Hands #HW9

Fillable Max Persons #RTW36

Keep Calm #CDC8

**CDC Stop The Spread** #CDC3

**CDC Stay Healthy** #CDC9

**Protect Your** Health #HW1

Wash Your Hands #HW3

**Protect Your Health** #HW7

Wash Your Hands #HW9

CDC What to Do #CDC5

**Business Hours** #RTW23

**Protect Your Health** #HW1

Wash Your Hands #HW3

**Protect Your Health** #HW7

Wash Your Hands #HW9

Social Distancing #SDB2

**COVID-19 Pocket Guide** Folded Size: 3.45"W x 2.15"H #CPG1