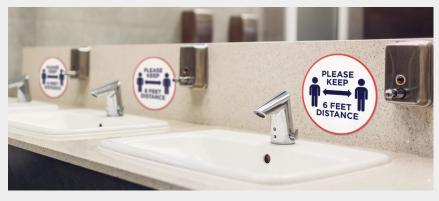

Please Wait Here Large Footprints #FDR11

Please Wait Here Small Footprints #FDR10

Please Wait Here
Red Circle
#FDR7

Most washrooms have very limited space, making it difficult to maintain proper social distance amid COVID-19. Laminated for easy cleaning, choose from a variety of signs, to remind visitors to practice good hygiene and keep social distance while in private or enclosed areas.

### Ideal for:

- Restrooms
- Changing areas
- Locker rooms