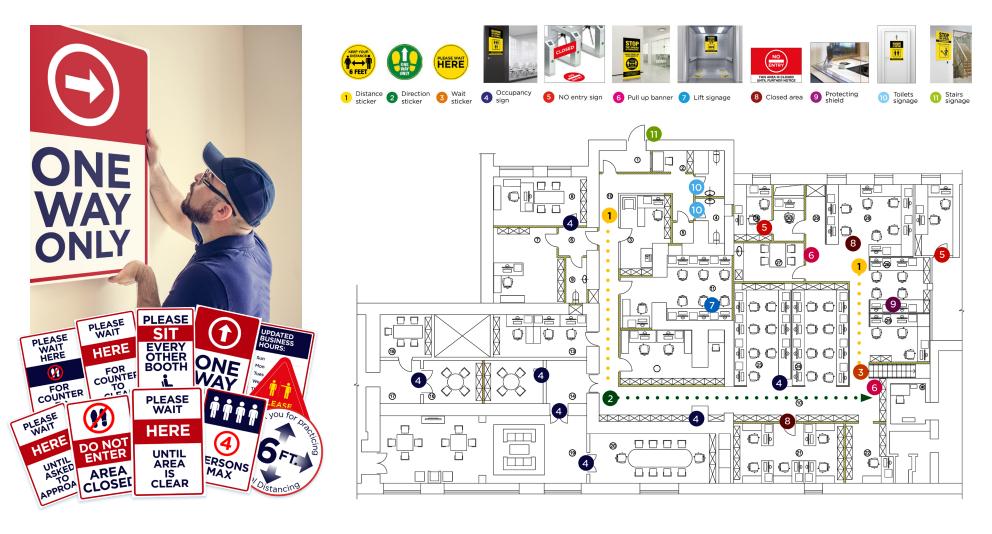

#SDB2

Most hallways, elevators, and stairwells tend to be narrow or enclosed areas, making it difficult to maintain proper social distancing. To address this, many organizations are adapting their floorplans to accommodate one-way foot traffic and are regulating the maximum number of guests within elevators and conference rooms. This selection of posters and floor decals will help you direct employees and visitors around your facility with clearly-labeled instructions and markers to maintain social distance standards.

### Ideal for:

- Elevators
- Stairwells
- Hallways
- Conference rooms