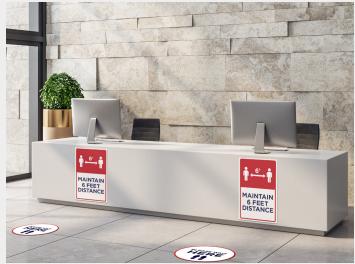

Lobbies and common areas are hubs for face-to-face interactions and can become hot spots of activity for team members and guests. This selection of posters and signs help you to direct foot traffic, maintain proper social distancing, and will provide visitors and employees with the latest health and safety protocols.